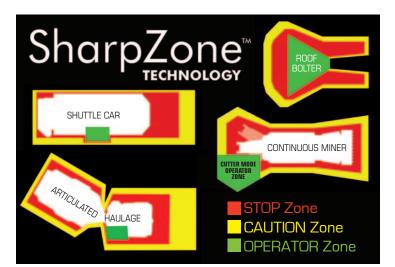

# SharpZone™ Technology for Precise Programmable **Awareness Zones**

Matrix's leading-edge SharpZone technology creates equipment-specific straight line and angled safety areas for the most effective Caution and Shutdown zones. These zones help protect miners from mobile equipment injuries and minimize nuisance warnings or shutdown. For example:

- Mobile haulage awareness zones vary based on speed and direction of travel. Higher speed means longer forward zones to allow for higher stoppage time.
- Mobile haulage awareness zones can "see" through curtains to help avoid worker collisions.
- Zones around CM tail automatically shrink in cutting mode and expand while tramming.
- Customized "green" zones can be generated within the awareness zones to allow operators to stand. kneel or, if appropriate, ride in safe locations without setting off a zone alert.

Unlike other prox systems, **Matrix IntelliZone** creates machine specific straight-line and angled dynamic zones which automatically change depending on the operational status of the equipment.