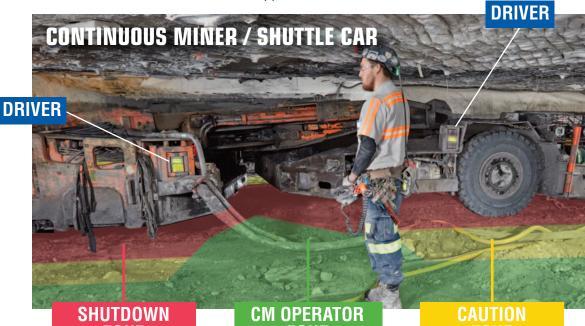

- SharpZone™ technology minimizes false alarms and allows long-range, through-curtain detection
- **Shaped zones** allow precise location of support workers without reducing production

The Matrix IntelliZone® proximity detection system helps train personnel to stay clear of danger zones present around mobile equipment. The system is designed for use on all brands of continuous miners, shuttle cars and other mobile underground equipment or vehicles.

Immediately disables movement of equipment when locator detected in this zone.

Constant tone warning and flashing red light on driver & locator.

Operation resumes when locator leaves zone.

# ZONE

Created by Matrix SharpZone technology when shuttle car is loading.

Allows operator to stand or kneel in a safe position without triggering the Caution Zone warning.

Beeping tone warning and flashing vellow light on locator.

Flashing yellow light on driver.

# ZONE

Matrix SharpZone technology creates an in-cab "green" zone so operator does not trigger alarms while driving mobile equipment.

Auto-stops when worker detected in Shutdown Zone.

> Audible warning and flashing Red light on driver & locator.

Operator receives in-cab warning. Operation resumes when worker exits zones.

Auto-slows speed when worker detected in Caution Zone.

Audible warning and flashing Yellow light on driver & locator.

Operator receives in-cab warning (optional).