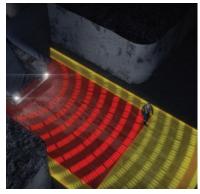

# SharpZone™ Technology for Precise Programmable **Awareness Zones**

Matrix's leading-edge SharpZone technology creates equipment-specific straight line and angled safety areas for the most effective Caution and Shutdown zones. These zones help protect miners from mobile equipment injuries and minimize nuisance warnings or shutdown. For example:

- Mobile haulage awareness zones vary based on speed and direction of travel. Higher speed means longer forward zones to allow for higher stoppage time.
- Mobile haulage awareness zones can "see" through curtains to help avoid worker collisions.
- Zones around CM tail automatically shrink in cutting mode and expand while tramming.
- Customized "green" zones can be generated within the awareness zones to allow operators to stand. kneel or, if appropriate, ride in safe locations without setting off a zone alert.

# **Zones Extend as Speed Increases**

As shuttle car speed increases, the zones increase in length to accommodate the longer required stopping time.

The zones can "see" through barrier curtains, which helps protect workers.