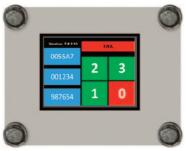

### Enhanced Status Screen

The Enhanced Status Screen (ESS) provides a quick visual report, showing if your system drivers and locators are working properly. ESS decreases the time required to trouble-shoot a system issue without the use of a laptop or other machine control interface tools.

ESS provides six diagnostic screens, plus directional zone breach information.

The Enhanced Status Screen comes with all new IntelliZone systems, and can be easily added to older systems.

Information and specifications contained in this document are subject to change without notice.