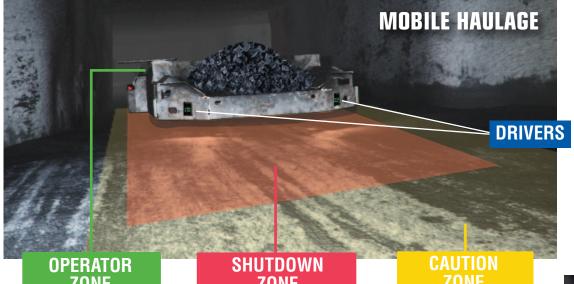

# SharpZone™ Technology for Precise Programmable **Awareness Zones**

Matrix's leading-edge SharpZone technology creates equipment-specific straight line and angled safety areas for the most effective Caution and Shutdown zones. These zones help protect miners from mobile equipment injuries and minimize nuisance warnings or shutdown. For example:

- Mobile haulage awareness zones vary based on speed and direction of travel. Higher speed means longer forward zones to allow for higher stoppage time.
- Mobile haulage awareness zones can "see" through curtains to help avoid worker collisions.
- Zones around CM tail automatically shrink in cutting mode and expand while tramming.
- Customized "green" zones can be generated within the awareness zones to allow operators to stand. kneel or, if appropriate, ride in safe locations without setting off a zone alert.

Unlike other prox systems, **Matrix IntelliZone** creates machine specific straight-line and angled dynamic zones which automatically change depending on the operational status of the equipment.

# **Zones Extend as Speed Increases**

As shuttle car speed increases, the zones increase in length to accommodate the longer required stopping time.

The zones can "see" through barrier curtains, which helps protect workers.