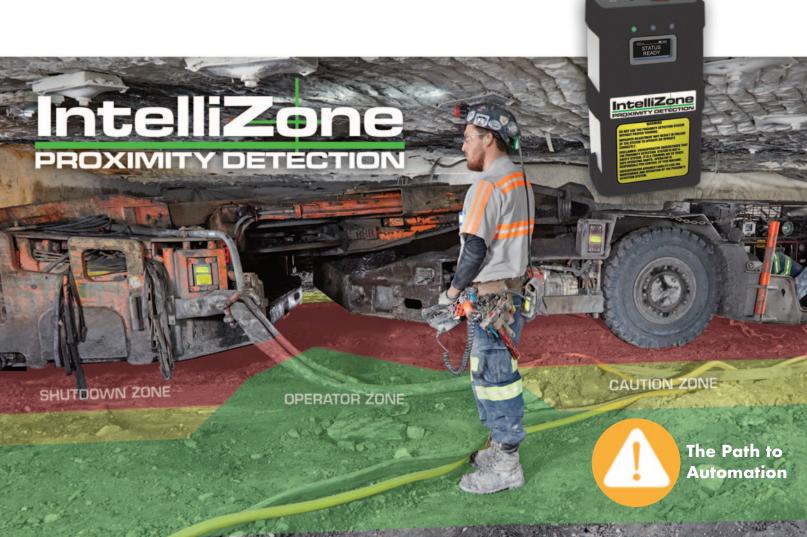

- For all section equipment and light-duty vehicles
- Proven in coal mines globally
- Robust & compact locators
- Precise worker location& dynamic zones

The Matrix IntelliZone® proximity detection system allows users to create customized Caution, Shutdown and Operator Zones around all mobile equipment. IntelliZone technology detects workers in low-visibility or obscured line-of-sight locations while allowing the operator to work in a safer location.

- SharpZone™ technology minimizes false alarms and allows long-range, through-curtain detection
- **Shaped zones** allow precise location of support workers without reducing production

The Matrix IntelliZone® proximity detection system helps train personnel to stay clear of danger zones present around mobile equipment. The system is designed for use on all brands of continuous miners, shuttle cars and other mobile underground equipment or vehicles.

Immediately disables movement of equipment when locator detected in this zone.

Constant tone warning and flashing red light on driver & locator.

Operation resumes when locator leaves zone.

# ZONE

Created by Matrix SharpZone technology when shuttle car is loading.

Allows operator to stand or kneel in a safe position without triggering the Caution Zone warning.

Beeping tone warning and flashing vellow light on locator.

Operator receives in-cab warning. Operation resumes when worker exits zones.

Auto-slows speed when worker detected in Caution Zone.

Audible warning and flashing Yellow light on driver & locator.

Operator receives in-cab warning (optional).