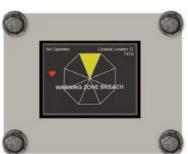

### Enhanced Status Screen

The Enhanced Status Screen (ESS) provides a quick visual report, showing if your system drivers and locators are working properly. ESS decreases the time required to trouble-shoot a system issue without the use of a laptop or other machine control interface tools.

ESS provides six diagnostic screens, plus directional zone breach information.

The Enhanced Status Screen comes with all new IntelliZone systems, and can be easily added to older systems.

Information and specifications contained in this document are subject to change without notice.