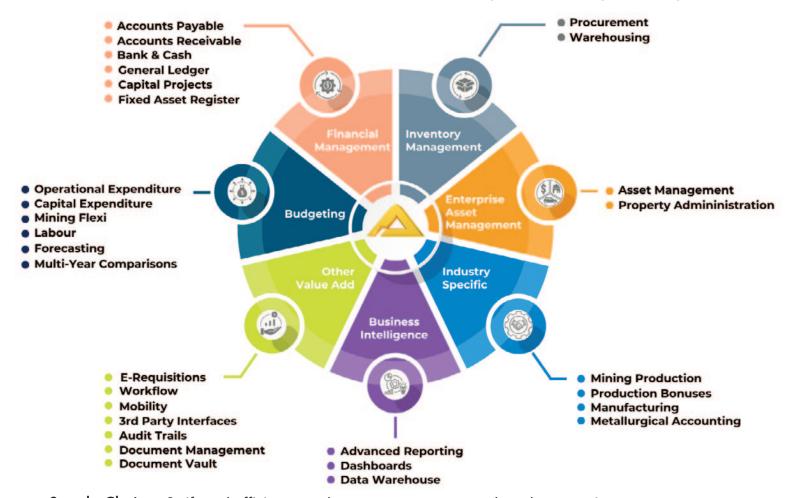

## Cloud-Based ERP System

DeltaERP is a comprehensive ERP solution with functionality tailored to enhance the control and performance of your business, suitable for capital-intensive industries like mining or manufacturing, as well as any other organizations.

Supply Chain - Swift and efficient warehouse management and stock processing.

**Asset Management -** Manage your company's most important assets.

**Workflow & Approvals Framework –** The DeltaERP e-Requisitions module accommodates diverse functions and processes, streamlining electronic authorisation routing.

**Finance Management** – Empowers companies with strong financial accounting management and controls.

**Production Manufacturing –** Manage production info with DeltaERP's Production module for smarter decisions.