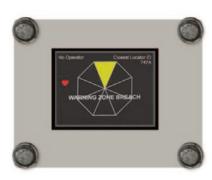

#### **IN-CAB DIRECTIONAL DISPLAY**

Provides mobile equipment operator with an in-cab visual alert when an IntelliZone locator enters a safety alert zone. Indicates RED ZONE or YELLOW ZONE activity.

Matrix Part # 10002867