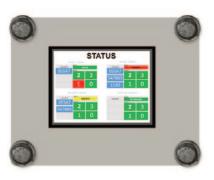

#### **CM STATUS SCREEN**

Provides a quick visual status report on your IntelliZone system drivers and locators.

- Easy to diagnose system without Faceboss
- No underground laptop required
- Decreases time to trouble shoot system
- Six screens for status and diagnostic