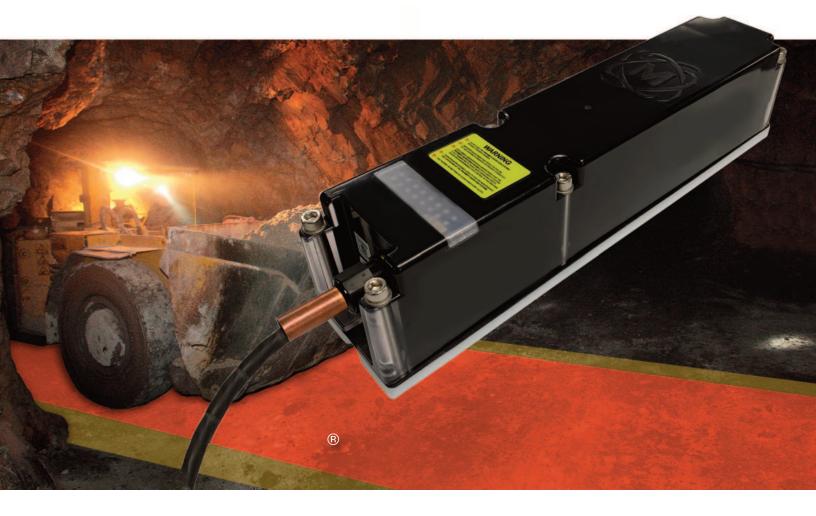

## **LONG-RANGE DRIVER**

- Extended shaped-zones for higher speed mobile equipment
- Precise worker location & dynamic zones
- 2X greater range than standard IntelliZone drivers

The Matrix IntelliZone® Long-Range Driver (LRD) creates extended, shaped Caution and Shutdown Zones based on the mobile equipment's travel speed. Designed for higher-speed underground equipment such as LHDs and shuttle cars, the LRD automatically lengthens safety zones as velocity increases to provide an increased stop zone in the case of a worker breach.

This new driver, utilizing Matrix SharpZone™ technology, is designed for use in all types of mines. IntelliZone personal locators must be worn by miners and support personnel to maintain a safer working environment. Part Number 10005364