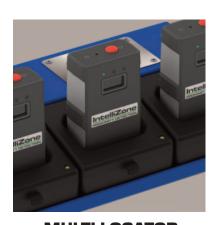

MULTI-LOCATOR CHARGING STATION

Simultaneously charges up to six IntelliZone locators.

Matrix Part # 10001710

LEATHER LOCATOR
POUCH

Tough, protective leather pouch provides a secure way to wear and protect your IntelliZone locator.