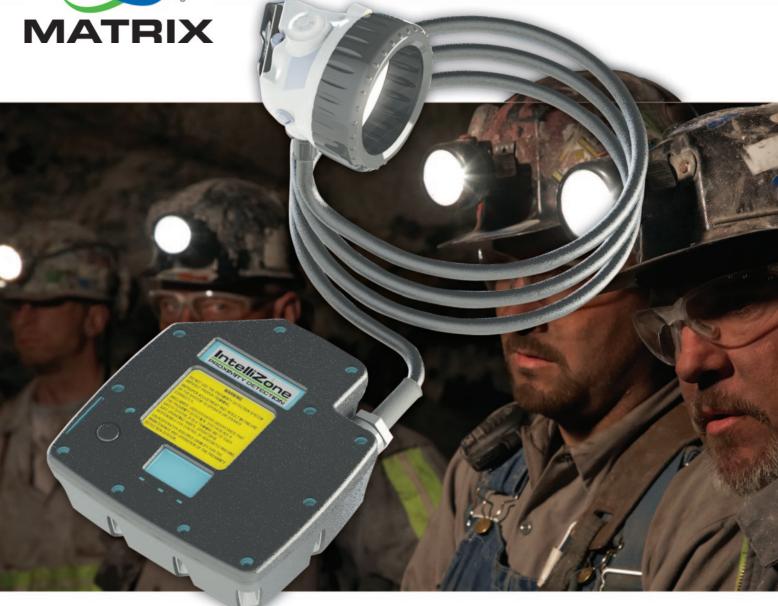

## IntelliZone® CAP LAMP LOCATOR

- Polycarbonate body with TPE overmold
- Audible alarm / visible LED alerts
- Polycarbonate window protects OLED display
- Works with standard cap lamp charger

The Matrix Cap Lamp Locator is a robust, wearable device that communicates with an active IntelliZone controller and drivers.

The Cap Lamp Locator features an OLED screen that can report system errors and general diagnostics. The screen can also be used to associate/dissociate as a machine operator. An audible alarm and LEDs alert personnel in the event of a zone breach.

The Cap Lamp Locator battery pack can be worn on miner's tool belt by using its molded-in belt loops.

NOTE: This product is only available in South Africa