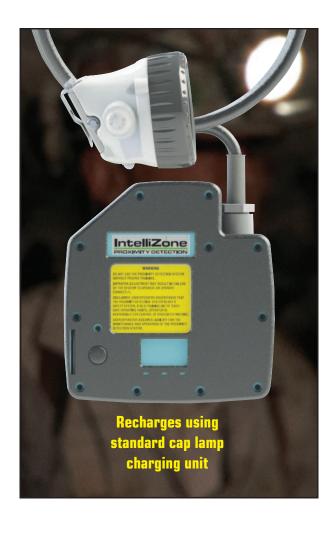

## IntelliZone® CAP LAMP LOCATOR

- Polycarbonate body with TPE overmold
- Audible alarm / visible LED alerts
- Polycarbonate window protects OLED display
- Works with standard cap lamp charger

The Matrix Cap Lamp Locator is a robust, wearable device that communicates with an active IntelliZone controller and drivers.

The Cap Lamp Locator features an OLED screen that can report system errors and general diagnostics. The screen can also be used to associate/dissociate as a machine operator. An audible alarm and LEDs alert personnel in the event of a zone breach.

The Cap Lamp Locator battery pack can be worn on miner's tool belt by using its molded-in belt loops.

NOTE: This product is only available in South Africa