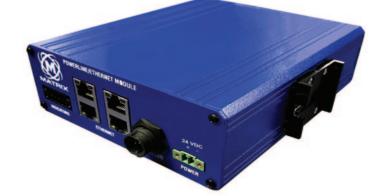

# PowerLine Module

## **Powerline Module**

Standard Part No. 10005976 Wi-Fi Version Part No. 10005982

## **Specifications**

| Voltage (Supply)                | 19-75 VDC                                                                                                                                    |
|---------------------------------|----------------------------------------------------------------------------------------------------------------------------------------------|
| Power (Supply)                  | <15W                                                                                                                                         |
| Operating Temperature           | O°C to 55°C                                                                                                                                  |
| Humidity                        | 90% RH                                                                                                                                       |
| Optional Wi-Fi<br>Specification | 802.11 a/b/g/n/ac<br>Wave 2, 2.4 and 5 GHz,<br>2x2 MIMO, 300 and 867<br>Mbps data rate, 23 dBm<br>per chain output power;<br>2 antenna ports |
| Ethernet Interface              | Four 1GB RJ45 ports                                                                                                                          |