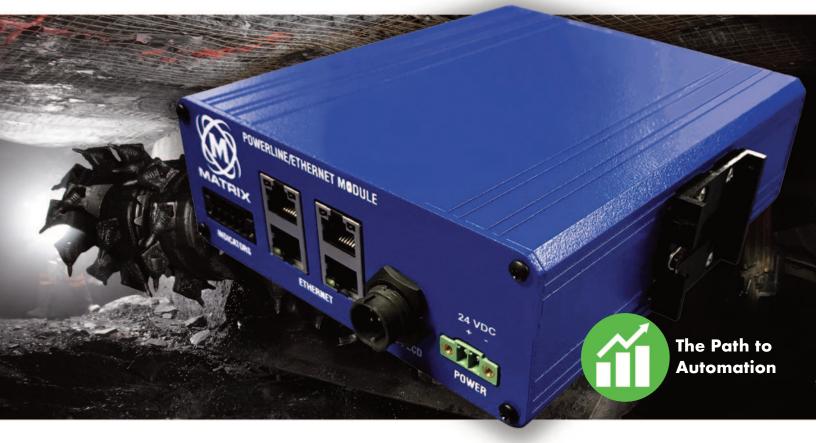

## PowerLine Module (PLM)

- Raw data rates up to 500Mbps
- Ability to create Wi-Fi hotspot at the working face
- Stream real-time machine operations data

The Matrix **PowerLine Module (PLM)** enables strong, secure communications between a range of devices over trailing power cables. As real-time data processing continues to enable productivity gains throughout the mining industry, maximizing productivity insights, data gathering, and communications with underground equipment is more important than ever.

## **Powerline Module**

Standard Part No. 10005976 Wi-Fi Version Part No. 10005982

## **Specifications**

| Voltage (Supply)                | 19-75 VDC                                                                                                                                    |
|---------------------------------|----------------------------------------------------------------------------------------------------------------------------------------------|
| Power (Supply)                  | <15W                                                                                                                                         |
| Operating Temperature           | O°C to 55°C                                                                                                                                  |
| Humidity                        | 90% RH                                                                                                                                       |
| Optional Wi-Fi<br>Specification | 802.11 a/b/g/n/ac<br>Wave 2, 2.4 and 5 GHz,<br>2x2 MIMO, 300 and 867<br>Mbps data rate, 23 dBm<br>per chain output power;<br>2 antenna ports |
| Ethernet Interface              | Four 1GB RJ45 ports                                                                                                                          |