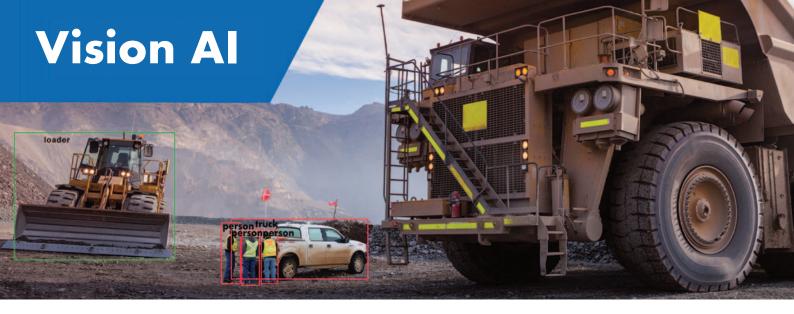

OmniPro's Vision Al award-winning visual artificial intelligence technology helps to bring your minesite to zero incidents with powerful features such as:

## Accurate, high-speed detection of people and equipment

- Fast identification rate and computing system
- High-speed in-bound image processing rate
- Optimized for alerting accuracy
- Custom zone set-ups to match the facility

## Innovative compact cameras and processing hub with powerful new features:

- Each camera can generate up to five fully customizable alert zones applied to different objects and perform different actions
- Alerts on pedestrians, vehicles and other objects requires no tags
- Cloud Connectivity (Wi-Fi, Cellular LTE, Bluetooth® and GPS) provides data access and decision intelligence reports