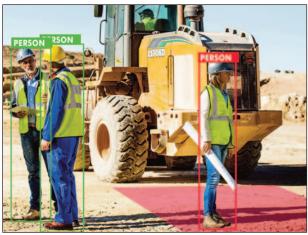

## Accurate, high-speed detection of people and equipment

- Fast identification rate and computing system
- High-speed in-bound image processing rate
- Optimized for alerting accuracy
- Custom zone set-ups to match the facility

## Innovative compact cameras and processing hub with powerful new features:

- Each camera can generate up to five fully customizable alert zones applied to different objects and perform different actions
- Alerts on pedestrians, vehicles and other objects requires no tags
- Cloud Connectivity (Wi-Fi, Cellular LTE, Bluetooth® and GPS) provides data access and decision intelligence reports