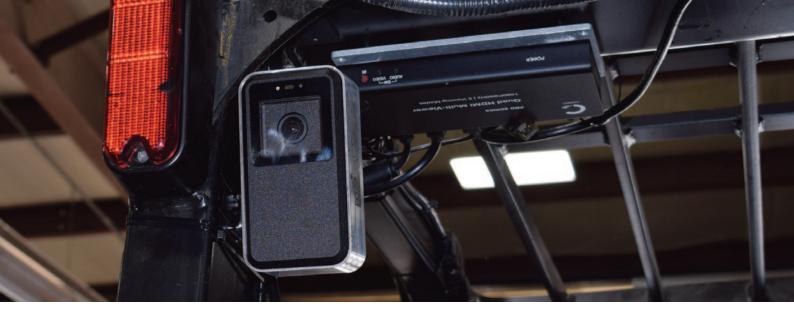

## THE EYES OmniPro Vison AI

Real-time feedback

Efficiently sized cameras attach where needed and provide the data from equipment interactions as they occur.

OmniPro Hub provides power and direction to Vision Al cameras

#### Vision Al cameras report real-time data back to OmniPro Hub