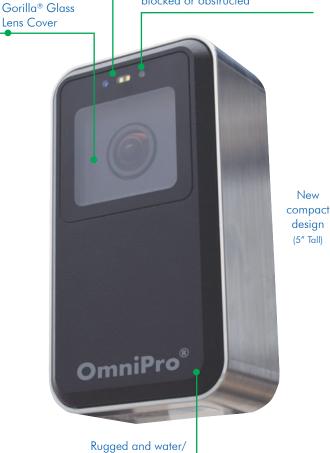

#### **New Advanced Features**

Adjusts if the vehicle is in low-light conditions and when it transitions from light to darkness

Sensor reports if a camera is blocked or obstructed

weather resistant