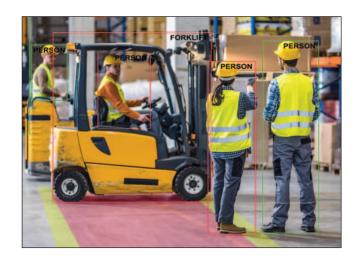

## Accurate, high-speed detection of people and equipment

- Fast identification rate and computing system
- High-speed in-bound image processing rate
- Optimized for alerting accuracy
- Custom zone set-ups to match the facility

## Innovative compact cameras and processing hub with powerful new features:

- Each camera can generate up to five fully customizable alert zones applied to different objects and perform different actions
- Alerts on pedestrians, vehicles and other objects requires no tags
- Cloud Connectivity (Wi-Fi, Cellular LTE, Bluetooth® and GPS) provides data access and decision intelligence reports