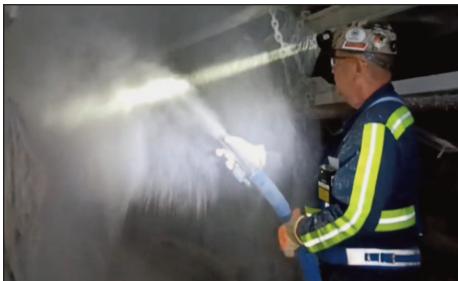

This new 36V electric blanket duster allows you to blanket dust remotely with 15 feet of hose or dust up to 200 feet with a 2" hose. Ideal for your belt heads, belt lines and take-ups.

## **OVERVIEW**

- 1,000 lb. hopper capacity
- 36-volt, 5 HP motor with direct driven blower
- Air vibrators eliminate the need for electric vibrators and allows for 100% clean-out
- (6) 6-volt industrial batteries
- On-board 36-volt charger
- Roots 33 blower
- 2" trailer coupler
- Trailer support jack
- Foam-filled 18X8.50 tires
- Dusts up to 200' with 2" hose