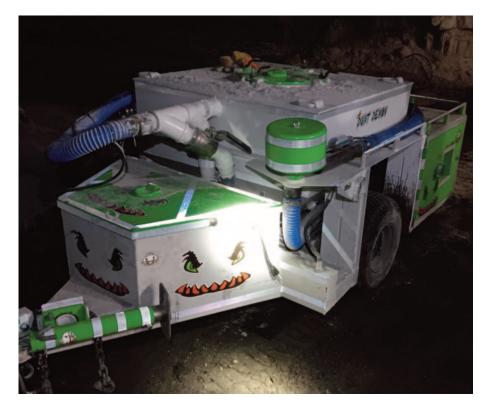

This new 36V electric blanket duster allows you to blanket dust remotely with 15 feet of hose or dust up to 200 feet with a 2" hose. Ideal for your belt heads, belt lines and take-ups.

## **OVERVIEW**

- 1,000 lb. hopper capacity
- 36-volt, 5 HP motor with direct driven blower
- Air vibrators eliminate the need for electric vibrators and allows for 100% clean-out
- (6) 6-volt industrial batteries
- On-board 36-volt charger
- Roots 33 blower
- 2" trailer coupler
- Trailer support jack
- Foam-filled 18X8.50 tires
- Dusts up to 200' with 2" hose

## DIMENSIONS

- 8' long X 4' wide X 42" tall
- 10" ground clearance

Matrix Design Group is an authorized distributor of CBS Equipment

## 36V ELECTRIC BLANKET DUSTER DUST DEMON

Phone: 812.490.1525 • Fax: 812.490.1582 • 3299 Tower Drive • Newburgh, Indiana 47630 • email: sales@matrixteam.com