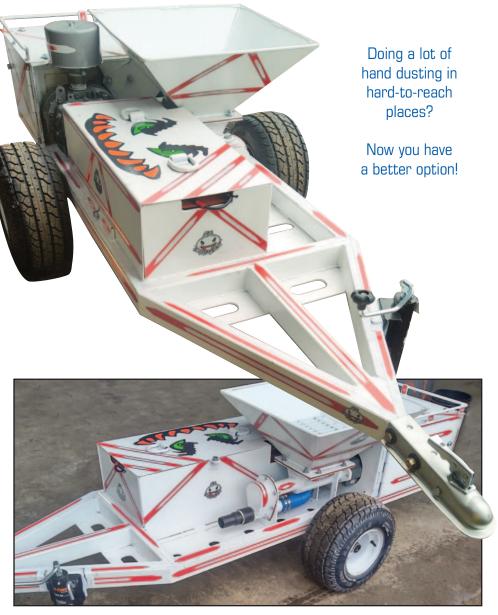

## PULL-BEHIND BATTERY-POWERED BANTAM DUSTER

This first-of-its-kind pull-behind battery-powered duster provides operators with many options over hand dusting. Pull the duster behind a rubber tire ride to blanket dust belt drives, take ups, under belt lines and across areas not easily accessible for hand dusting.

## **OVERVIEW**

- 150 lb. hopper standard, Optional 400 lb. hopper
- Mounted control panel, fused with On/off switch and E-stop
- Optional umbilical remote start/stop for use with up to 15' of hose
- 36-volt, 5 HP motor with direct driven blower and belt-driven auger
- (6) 6-volt industrial batteries
- On-board 36-volt charger
- Roots 33 blower
- 2" trailer coupler
- Trailer support jack
- Foam-filled 18X8.50 tires
- Dusts up to 200' with 2" hose

## **DIMENSIONS**

- 8' long X 4' wide X 32" tall
- 10" ground clearance
- 150 lb hopper capacity @ 31 1/2" tall, 400 lb. capacity @ 41 1/2" tall
- Approx. Empty Weight: 1,100 lb.

Matrix Design Group is an authorized distributor of CBS Equipment