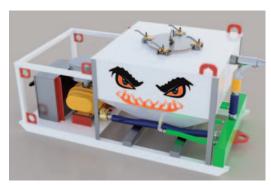

## TYPHOON 1,000 LB. CAPACITY. ELECTRIC TRICKLE DUSTER

## **OVERVIEW:**

This is simplest trickle duster on the market. The motor is direct coupled to the blower with no belts. Air vibrators fluidize the dust. No electric vibrators, augers, packing or seals to maintain

## **FEATURES:**

- Direct drive 5 hp 480V or 575V motor
- 70 CFM blower
- Air vibrators eliminate the need for electric vibrators
- No auger, packing or seals to maintain
- 10 lb/min discharge rate dust can be carried further down the entry
- Skid mounted
- Check valve protection for blower
- Washable synthetic air filter
- 5 psi adjustable relief