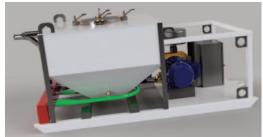

## TYPHOON 1,000 LB. CAPACITY. ELECTRIC TRICKLE DUSTER

## **OVERVIEW:**

This is simplest trickle duster on the market. The motor is direct coupled to the blower with no belts. Air vibrators fluidize the dust. No electric vibrators, augers, packing or seals to maintain

## **FEATURES:**

- Direct drive 5 hp 480V or 575V motor
- 70 CFM blower
- Air vibrators eliminate the need for electric vibrators
- No auger, packing or seals to maintain
- 10 lb/min discharge rate dust can be carried further down the entry
- Skid mounted
- Check valve protection for blower
- Washable synthetic air filter
- 5 psi adjustable relief