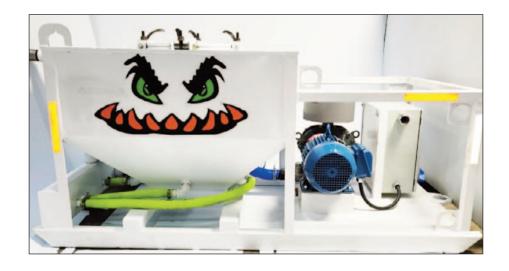

## TYPHOON 1,000 LB. CAPACITY. ELECTRIC TRICKLE DUSTER

## **OVERVIEW:**

This is simplest trickle duster on the market. The motor is direct coupled to the blower with no belts. Air vibrators fluidize the dust. No electric vibrators, augers, packing or seals to maintain

## **FEATURES:**

- Direct drive 5 hp 480V or 575V motor
- 70 CFM blower
- Air vibrators eliminate the need for electric vibrators
- No auger, packing or seals to maintain
- 10 lb/min discharge rate dust can be carried further down the entry
- Skid mounted
- Check valve protection for blower
- Washable synthetic air filter
- 5 psi adjustable relief