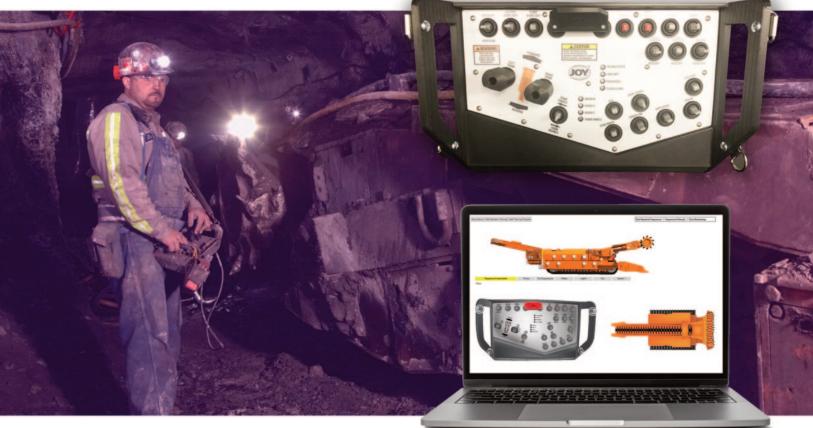

The Matrix Remote Trainer can provide training options with a smaller footprint at a lower cost by using a PC-based training system and USB-connected console that feature the same switches and form factor of a Joy JNA CM remote console.

Simulates all CM movements, including:

• Cutter

Conveyor

- Gather head
- Conveyor swing
- Tram

Phone: 812.490.1525 • Fax: 812.490.1582 • 3299 Tower Drive • Newburgh, Indiana 47630 • email: sales@matrixteam.com

## **Remote Consol**

- 13.7"W x 8"H x 6"D
- 5 pounds
- Replica Joy JNA remote
- USB connection

fin

www.matrixteam.com

Phone: 812.490.1525 • Fax: 812.490.1582 • 3299 Tower Drive • Newburgh, Indiana 47630 • email: sales@matrixteam.com