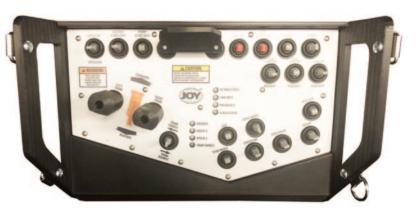

## CM Operator Remote Trainer

- Eliminates the need for a full-scale simulator or CM for training your operators.
- Uses same switches and form factor of the actual Joy JNA CM remote providing the operator an easy way to learn how to operate the machine.

The Matrix Remote Trainer can provide training options with a smaller footprint at a lower cost by using a PC-based training system and USB-connected console that feature the same switches and form factor of a Joy JNA CM remote console.

## **Remote Consol**

- 13.7"W x 8"H x 6"D
- 5 pounds
- Replica Joy JNA remote
- USB connection

fin

www.matrixteam.com

Phone: 812.490.1525 • Fax: 812.490.1582 • 3299 Tower Drive • Newburgh, Indiana 47630 • email: sales@matrixteam.com