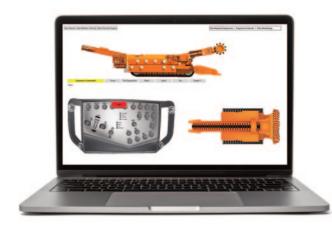

The Matrix Remote Trainer can provide training options with a smaller footprint at a lower cost by using a PC-based training system and USB-connected console that feature the same switches and form factor of a Joy JNA CM remote console.

Simulates all CM movements, including:

• Cutter

Conveyor

- Gather head
- Conveyor swing
- Tram

Phone: 812.490.1525 • Fax: 812.490.1582 • 3299 Tower Drive • Newburgh, Indiana 47630 • email: sales@matrixteam.com