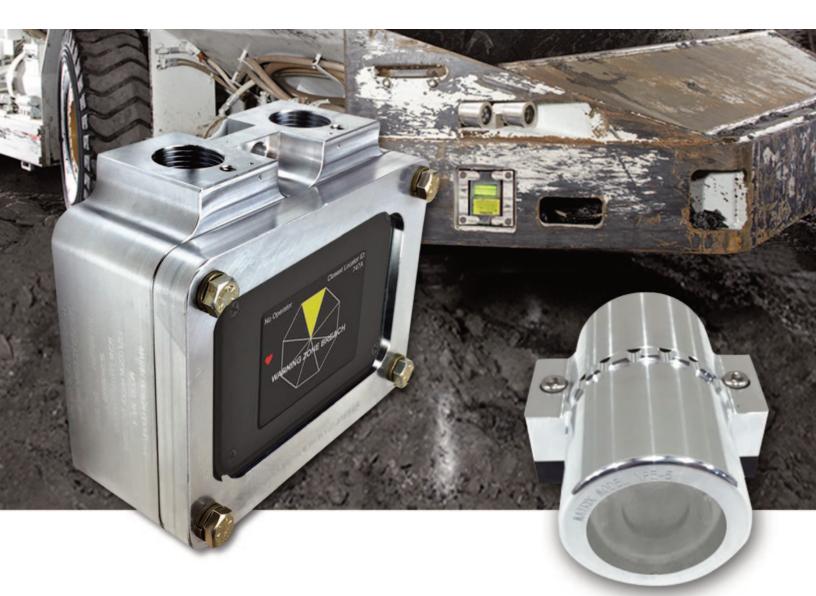

#### **XP SQUARE ENCLOSURE WITH LID**

MSHA Certified

MODEL XPE-5

### **XP ROUND ENCLOSURE**

For lights and cameras. Replaces any standard round enclosure.

Matrix Part No.10004009 MSHA Certified

FOLLOW US!

**XP SQUARE ENCLOSURE WITH LENS** 

**PLM ENCLOSURE** 

14.5" x 8" x 7"

Matrix Part No.10006054 MSHA Certified