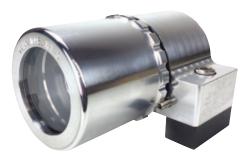

### **XP ROUND ENCLOSURE**

For lights and cameras. Replaces any standard round enclosure.

Matrix Part No.10004009 MSHA Certified

FOLLOW US!

**XP SQUARE ENCLOSURE WITH LENS** 

**PLM ENCLOSURE** 

14.5" x 8" x 7"

Matrix Part No.10006054 MSHA Certified