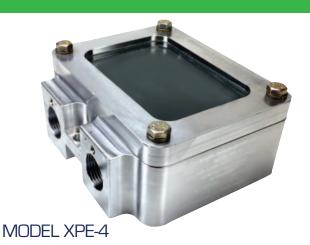

## XP Enclosures



- **MSHA Approved**
- Replaces Any Standard Enclosure
- In Stock. Ready to Ship!

Matrix manufactures high-quality, robust XP enclosures for coal or gassy mine operations.

These enclosures, designed to replace any existing round or square enclosure, are MSHA approved and in stock.





# XP Enclosures

### **CONTACT YOUR MATRIX REP FOR MORE INFORMAION**



MODEL XPE-4

#### **XP SQUARE ENCLOSURE WITH LID**

MSHA Certified



MODEL XPE-5

### **XP ROUND ENCLOSURE**

For lights and cameras. Replaces any standard round enclosure.

Matrix Part No.10004009 MSHA Certified

FOLLOW US!





**XP SQUARE ENCLOSURE WITH LENS** 



**PLM ENCLOSURE** 

14.5" x 8" x 7"

Matrix Part No.10006054 MSHA Certified