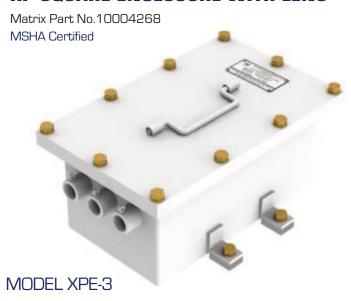

## XP Enclosures



- **MSHA Approved**
- Replaces Any Standard Enclosure
- In Stock. Ready to Ship!

Matrix manufactures high-quality, robust XP enclosures for coal or gassy mine operations.

These enclosures, designed to replace any existing round or square enclosure, are MSHA approved and in stock.





# XP Enclosures

### **CONTACT YOUR MATRIX REP FOR MORE INFORMAION**



MODEL XPE-4

#### **XP SQUARE ENCLOSURE WITH LID**

MSHA Certified



MODEL XPE-5

### **XP ROUND ENCLOSURE**

For lights and cameras. Replaces any standard round enclosure.

Matrix Part No.10004009 MSHA Certified

FOLLOW US!





**XP SQUARE ENCLOSURE WITH LENS** 



**PLM ENCLOSURE** 

14.5" x 8" x 7"

Matrix Part No.10006054 MSHA Certified