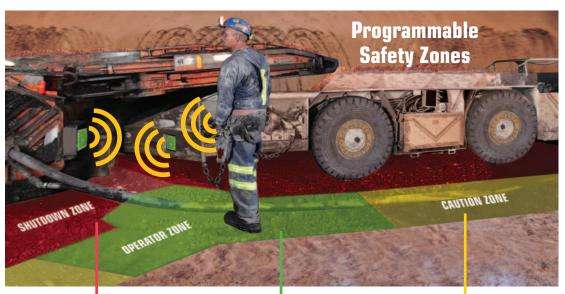

#### SHUTDOWN 70NF

Immediately shuts down equipment when locator detected in this zone.

Constant tone warning and flashing red light on driver & locator.

Operation resumes when locator leaves zone

# OPERATOR ZONE

Created by Matrix SharpZone technology when shuttle car is loading.

Allows operator to stand in a safe position without triggering the Caution Zone warning.

#### CAUTION 70NF

Beeping tone warning and flashing yellow light on locator.

Flashing yellow light on driver.