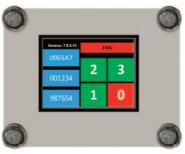

# Enhanced Status Screen

The Enhanced Status Screen (ESS) provides a quick visual report, showing if your system drivers and locators are working properly. ESS decreases the time required to trouble-shoot a system issue without the use of a laptop or other machine control interface tools.

ESS provides six diagnostic screens, plus directional zone breach information.

The Enhanced Status Screen comes with all new IntelliZone systems, and can be easily added to older systems.

IntelliZone and SharpZone are registered trademarks of Matrix Design Group, LLC.