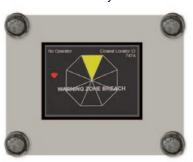

# Enhanced Status Screen

The Enhanced Status Screen (ESS) provides a quick visual report, showing if your system drivers and locators are working properly. ESS decreases the time required to trouble-shoot a system issue without the use of a laptop or other machine control interface tools.

ESS provides six diagnostic screens, plus directional zone breach information.

The Enhanced Status Screen comes with all new IntelliZone systems, and can be easily added to older systems.

IntelliZone and SharpZone are registered trademarks of Matrix Design Group, LLC.