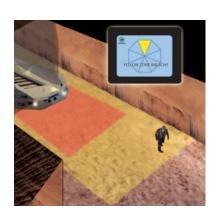

#### SHUTDOWN 70NF

Immediately shuts down equipment when locator detected in this zone.

Constant tone warning and flashing red light on driver & locator.

Operation resumes when locator leaves zone

#### CAUTION 70NF

Beeping tone warning and flashing yellow light on locator.

Flashing yellow light on driver.

# SharpZone™ Technology for Precise Programmable Awareness Zones

Matrix's leading-edge SharpZone technology creates equipment-specific straight line and angled safety areas for the most effective Caution and Shutdown zones. These zones help protect miners from mobile equipment injuries and minimize nuisance warnings or shutdown. For example:

- Mobile haulage awareness zones vary based on speed and direction of travel. Higher speed means longer forward zones to allow for higher stoppage time.
- Mobile haulage awareness zones can "see" through curtains to help avoid worker collisions.
- Zones around CM tail automatically shrink in cutting mode and expand while tramming.
- Customized "green" zones can be generated within the awareness zones to allow operators to stand, kneel or, if appropriate, ride in safe locations without setting off a zone alert.