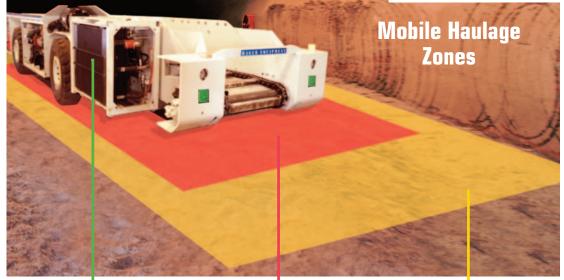

## SHUTDOWN ZONE

Auto-stops when worker detected in Shutdown Zone.

Audible warning and flashing Red light on driver & locator.

Operator receives in-cab warning. Operation resumes when worker exits zones.

# CAUTION

Auto-slows speed when worker detected in Caution Zone.

Audible warning and flashing Yellow light on driver & locator.

Operator receives in-cab warning (optional).

# Zones Extend as Speed Increases

As shuttle car speed increases, the zones increase in length to accommodate the longer required stopping time.

The zones can "see" through obstacles which helps protect workers.