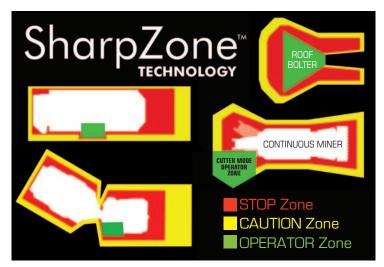

# SharpZone™ Technology for Precise Programmable Awareness Zones

Matrix's leading-edge SharpZone technology creates equipment-specific straight line and angled safety areas for the most effective Caution and Shutdown zones. These zones help protect miners from mobile equipment injuries and minimize nuisance warnings or shutdown. For example:

- Mobile haulage awareness zones vary based on speed and direction of travel. Higher speed means longer forward zones to allow for higher stoppage time.
- Mobile haulage awareness zones can "see" through curtains to help avoid worker collisions.
- Zones around CM tail automatically shrink in cutting mode and expand while tramming.
- Customized "green" zones can be generated within the awareness zones to allow operators to stand, kneel or, if appropriate, ride in safe locations without setting off a zone alert.

Unlike other prox systems, **Matrix IntelliZone** creates machine specific **straight-line and angled dynamic zones** which automatically change depending on the operational status of the equipment.