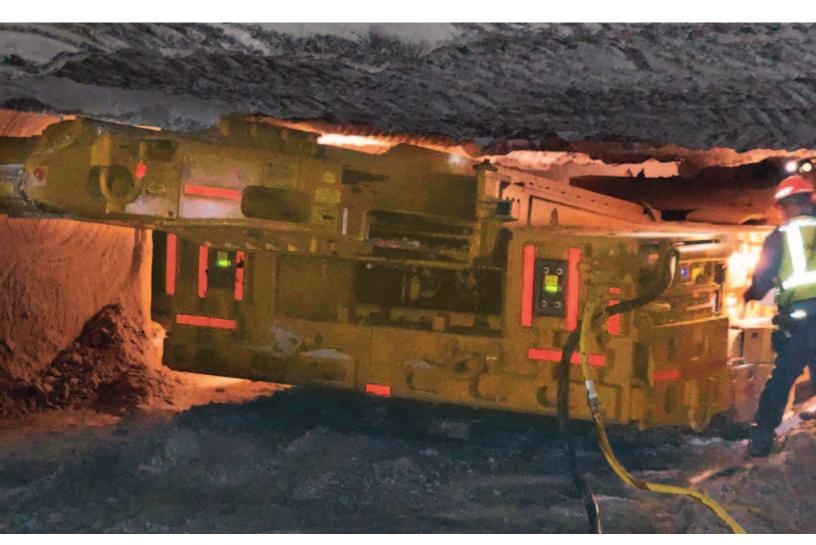

# METAL / NON-METAL MNING OPERATIONS

- For mobile haulage, mining machines and light-duty vehicles
- Precise worker location& dynamic zones
- Lowest Cost of Ownership

The Matrix IntelliZone®HD proximity detection system allows users to create customized Caution, Shutdown and Operator Zones around mobile mining equipment. IntelliZone detects workers in low-visibility or obscured line-of-sight locations while allowing the operator to work in a safe location.

The Matrix IntelliZone® proximity detection system helps train personnel to stay clear of danger zones present around mobile mining equipment. The system is designed for use on all brands of mining machines, shuttle cars and other mobile underground equipment.

#### SHUTDOWN 70NF

Immediately shuts down equipment when locator detected in this zone.

Constant tone warning and flashing red light on driver & locator.

Operation resumes when locator leaves zone

#### CAUTION 70NF

Beeping tone warning and flashing yellow light on locator.

Flashing yellow light on driver.