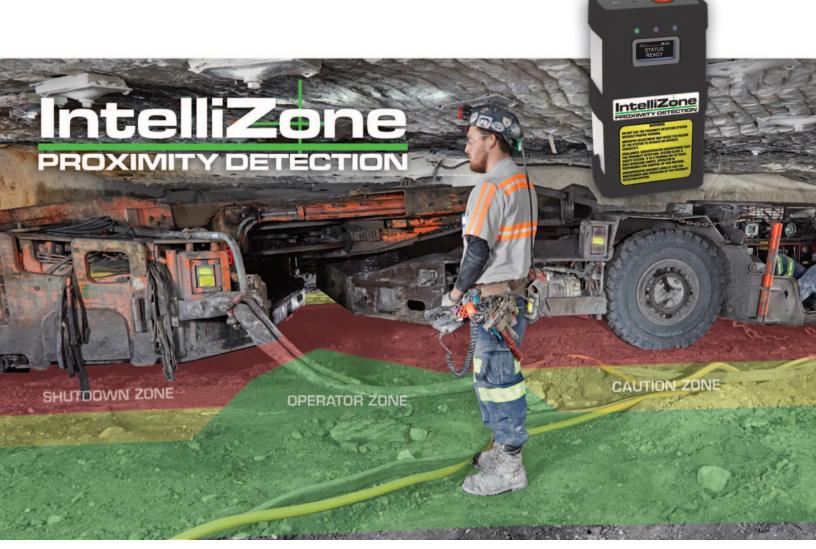

Immediately disables movement of equipment when locator detected in this zone.

Constant tone warning and flashing red light on driver & locator.

Operation resumes when locator leaves zone.

# ZONE

Created by Matrix SharpZone technology when shuttle car is loading.

Allows operator to stand or kneel in a safe position without triggering the Caution Zone warning.

Beeping tone warning and flashing vellow light on locator.

Flashing yellow light on driver.

# ZONE

Matrix SharpZone technology creates an in-cab "green" zone so operator does not trigger alarms while driving mobile equipment.

Auto-stops when worker detected in Shutdown Zone.

> Audible warning and flashing Red light on driver & locator.

Operator receives in-cab warning. Operation resumes when worker exits zones.

Auto-slows speed when worker detected in Caution Zone.

Audible warning and flashing Yellow light on driver & locator.

Operator receives in-cab warning (optional).

# Matrix IntelliZone® Warning System Summary

| Worker<br>Location | Locator                                    | Driver                      | Continuous<br>Miner | Mobile<br>Haulage   |
|--------------------|--------------------------------------------|-----------------------------|---------------------|---------------------|
| Outside<br>Zones   | Flashing<br>Green Light                    | Green<br>Light              | Normal<br>Operation | Normal<br>Operation |
| Caution<br>Zone    | Flashing<br>Yellow Light &<br>Beeping Tone | Flashing<br>Yellow<br>Light | Normal<br>Operation | Speed<br>Auto-Slow  |
| Shutdown<br>Zone   | Flashing Red<br>Light &<br>Fast-Beep Tone  | Flashing<br>Red<br>Light    | Auto-Stop           | Auto-Stop           |