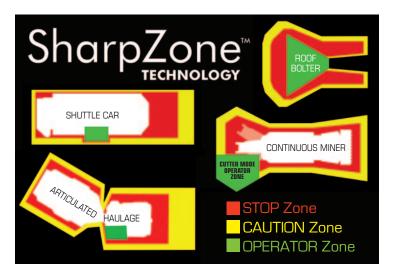

## SharpZone™ Technology for Precise Programmable **Awareness Zones**

Matrix's leading-edge SharpZone technology creates equipment-specific straight line and angled safety areas for the most effective Caution and Shutdown zones. These zones help protect miners from mobile equipment injuries and minimize nuisance warnings or shutdown. For example:

- Mobile haulage awareness zones vary based on speed and direction of travel. Higher speed means longer forward zones to allow for higher stoppage time.
- Mobile haulage awareness zones can "see" through curtains to help avoid worker collisions.
- Zones around CM tail automatically shrink in cutting mode and expand while tramming.
- Customized "green" zones can be generated within the awareness zones to allow operators to stand. kneel or, if appropriate, ride in safe locations without setting off a zone alert.

Unlike other prox systems, **Matrix IntelliZone** creates machine specific straight-line and angled dynamic zones which automatically change depending on the operational status of the equipment.