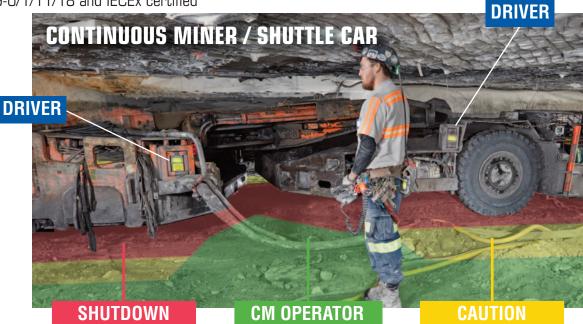

The Matrix IntelliZone® proximity detection system helps train personnel to stay clear of danger zones present around mobile equipment. The system is designed for use on all brands of continuous miners. shuttle cars and other mobile underground equipment or vehicles.

Immediately disables movement of equipment when locator detected in this zone.

Constant tone warning and flashing red light on driver & locator.

Operation resumes when locator leaves zone.

# ZONE

Created by Matrix SharpZone technology when shuttle car is loading.

Allows operator to stand or kneel in a safe position without triggering the Caution Zone warning.

Beeping tone warning and flashing vellow light on locator.

Flashing yellow light on driver.

# ZONE

Matrix SharpZone technology creates an in-cab "green" zone so operator does not trigger alarms while driving mobile equipment.

Auto-stops when worker detected in Shutdown Zone.

> Audible warning and flashing Red light on driver & locator.

Operator receives in-cab warning. Operation resumes when worker exits zones.

Auto-slows speed when worker detected in Caution Zone.

Audible warning and flashing Yellow light on driver & locator.

Operator receives in-cab warning (optional).