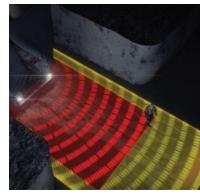

## SharpZone™ Technology for Precise Programmable **Awareness Zones**

Matrix's leading-edge SharpZone technology creates equipment-specific straight line and angled safety areas for the most effective Caution and Shutdown zones. These zones help protect miners from mobile equipment injuries and minimize nuisance warnings or shutdown. For example:

- Mobile haulage awareness zones vary based on speed and direction of travel. Higher speed means longer forward zones to allow for higher stoppage time.
- Mobile haulage awareness zones can "see" through curtains to help avoid worker collisions.
- Zones around CM tail automatically shrink in cutting mode and expand while tramming.
- Customized "green" zones can be generated within the awareness zones to allow operators to stand. kneel or, if appropriate, ride in safe locations without setting off a zone alert.