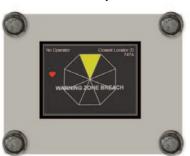

# Enhanced Status Screen

The Enhanced Status Screen (ESS) provides a quick visual report, showing if your system drivers and locators are working properly. ESS decreases the time required to trouble-shoot a system issue without the use of a laptop or other machine control interface tools.

ESS provides six diagnostic screens, plus directional zone breach information.

The Enhanced Status Screen comes with all new IntelliZone systems, and can be easily added to older systems.

Information and specifications contained in this document are subject to change without notice.