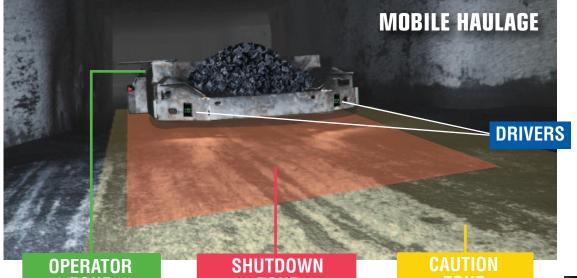

- Mobile haulage awareness zones vary based on speed and direction of travel. Higher speed means longer forward zones to allow for higher stoppage time.
- Mobile haulage awareness zones can "see" through curtains to help avoid worker collisions.
- Zones around CM tail automatically shrink in cutting mode and expand while tramming.
- Customized "green" zones can be generated within the awareness zones to allow operators to stand. kneel or, if appropriate, ride in safe locations without setting off a zone alert.

Unlike other prox systems, **Matrix IntelliZone** creates machine specific straight-line and angled dynamic zones which automatically change depending on the operational status of the equipment.

# **Zones Extend as Speed Increases**

As shuttle car speed increases, the zones increase in length to accommodate the longer required stopping time.

The zones can "see" through barrier curtains, which helps protect workers.