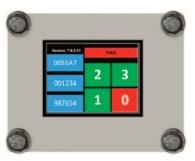

# Enhanced Status Screen

The Enhanced Status Screen (ESS) provides a quick visual report, showing if your system drivers and locators are working properly. ESS decreases the time required to trouble-shoot a system issue without the use of a laptop or other machine control interface tools.

ESS provides six diagnostic screens, plus directional zone breach information.

The Enhanced Status Screen comes with all new IntelliZone systems, and can be easily added to older systems.

Information and specifications contained in this document are subject to change without notice.