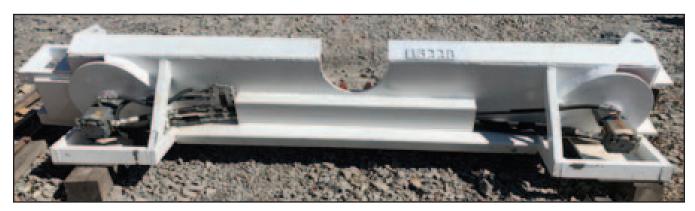

# "OEM" SCOOP FLINGER DUSTER

#### **OVERVIEW / ORDERING:**

Bucket duster parts will interchange with most manufacturers / brands.

If available when ordering, please specify:

- 1. Model of the scoop
- 2. Outside width of bucket
- 3. Distance between bottom of ram and floor of bucket when the blade is extended

### **FEATURES / SPECIFICATIONS:**

• Width: 110" - 120"

• Height: 15"

• Weight: 2,000 Lbs. (Approx.)

• Hydraulics: 12-15 GPM @ 1,000 -1,500 PSI

• Matrix service and support

Matrix Design Group is an authorized distributor of CBS Equipment