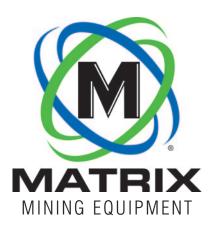

#### **OVERVIEW:**

The Matrix trickle duster, available in 400 and 1,000 lb. capacity, fluidizes through a steel manifold instead of an air pad. The motor is directly coupled to the blower, which eliminates belt problems. This duster is one of the simplest to operate and maintain.

#### **FEATURES / SPECIFICATIONS:**

- Direct drive 5 hp 480V or 575V
- In-tank steel manifold for fluidization (No air pad)
- Up to 10 lbs/min of dust through 400' of 2" hose
- Check valve protection for blower
- Model 33 Roots style blower with air filter
- Skid (Wheels can be optional)
- 28" skid-mounted frame height
- 56" long x 30" wide
- Weight: Approx. 500 lbs.
- Matrix service and support
- Delivery included in price