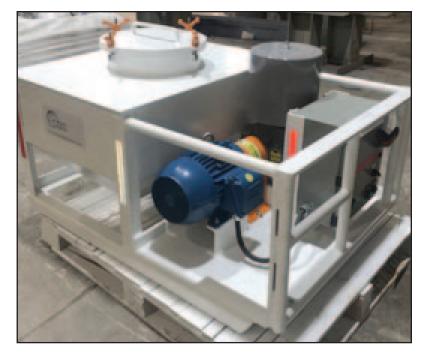

#### **OVERVIEW:**

The Matrix trickle duster, available in 400 and 1,000 lb. capacity, fluidizes through a steel manifold instead of an air pad. The motor is directly coupled to the blower, which eliminates belt problems. This duster is one of the simplest to operate and maintain.

#### **FEATURES / SPECIFICATIONS:**

- Direct drive 5 hp 480V or 575V
- In-tank steel manifold for fluidization (No air pad)
- Up to 10 lbs/min of dust through 400' of 2" hose
- Check valve protection for blower
- Model 33 Roots style blower with air filter
- Skid (Wheels can be optional)
- 28" skid-mounted frame height
- 56" long x 30" wide
- Weight: Approx. 500 lbs.
- Matrix service and support
- Delivery included in price