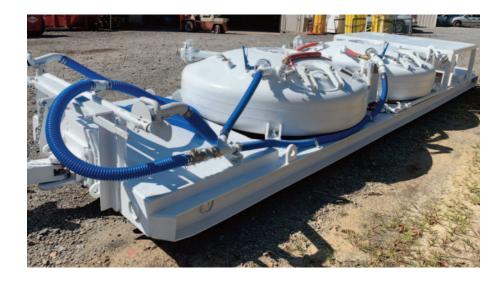

# PRESSURIZED POD DUSTER

#### **OVERVIEW:**

Matrix pressurized pod dusters are available in a single or dual pod version. Its powerful compressor, providing air of up to 260 CFM, can transfer rockdust up to 3,000 ft.

#### **FEATURES / SPECIFICATIONS:**

- Available in single or dual pod version
- Heights of 30" 60" and 7' 8' width
- Capacity of 3,000 to 10,000 lbs. per pod
- New or rebuilt
- 40 psi ASME certified pressure pod
- Compressor output of 100 260 CFM
- AC, DC, Hydraulic or diesel-powered
- Pods can be filled by bag, super bag or borehole
- Dust delivery from 50 400 lb/min
- Hose dusting or entry dusting capable
- Rail, rubber tire or skid mount frames available
- Matrix service and support