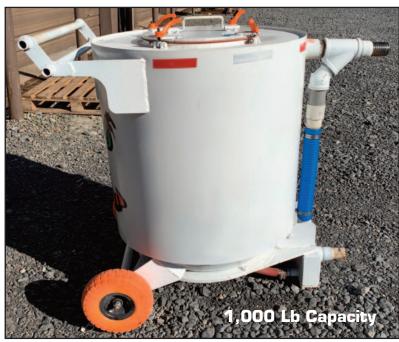

# "OEM" SCOOP FLINGER DUSTER

#### **OVERVIEW / ORDERING:**

Bucket duster parts will interchange with most manufacturers / brands.

If available when ordering, please specify:

- 1. Model of the scoop
- 2. Outside width of bucket
- 3. Distance between bottom of ram and floor of bucket when the blade is extended

### **FEATURES / SPECIFICATIONS:**

• Width: 110" - 120"

• Height: 15"

• Weight: 2,000 Lbs. (Approx.)

• Hydraulics: 12-15 GPM @ 1,000 -1,500 PSI

• Matrix service and support

Matrix Design Group is an authorized distributor of CBS Equipment