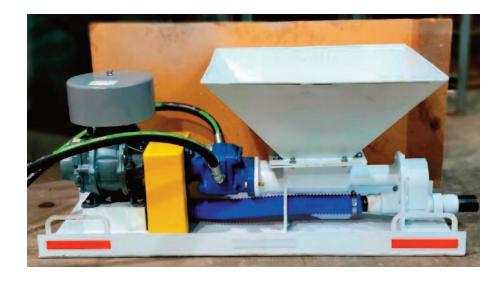

## BANTAM DUSTER

#### **OVERVIEW:**

The Matrix Bantam Duster is a proven "mini" unit that is easy to use and maintain. Dusts up to 150 feet.

### **FEATURES / SPECIFICATIONS:**

- Dual-shaft hydraulic motor
- Model 33 Blower
- Filter with synthetic washable element
- 150 Lb bolt-on hopper
- Skid frame
- Dusts up to 150 feet
- Dimensions: 4' Long X 19" Wide X 22" High