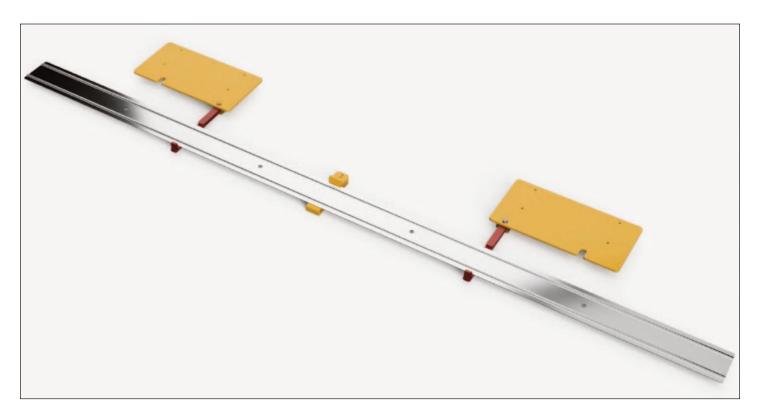

## ATRS ROOF STRAP HOLDER ADAPTER KIT

The Matrix ATRS strap holder adapter kit can be mounted to the ATRS on a roof bolter to allow operators to install roof straps in a safe and more efficient manner.

## **FEATURES**:

- Left- and right-arm mounting plates bolt to existing holes in the ATRS.
- Strap holding arms are made of high-tensile steel to resist bending
- Strap holding arms swing in and store under plate for protection when not being used
- Center strap holder bolts to the existing ATRS holes
- Once installed, the unit remains in place so it will not interfere with the bolting process while straps are not being used