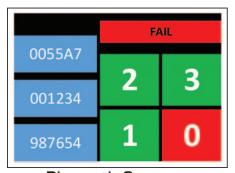

Controller Status

| P1: Driver Status        | 0 | 1 | 2 | 3 |
|--------------------------|---|---|---|---|
| Enabled                  | Р | Р | Р | P |
| Serial Comms             | Р | w | Р | F |
| Signal Open              | Р | Р | Р | Р |
| Signal Short             | Р | Р | Р | Р |
| Power Open               | Р | Р | Р | Р |
| Power Short              | Р | Р | Р | P |
| MML Mag Signal Detection | Р | Р | Р | P |