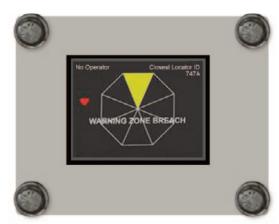

# IN-CAB DIRECTIONAL DISPLAY

**Driver Status** 

For mobile equipment with in-cab indicators, the Matrix Status Screen also provides this function.