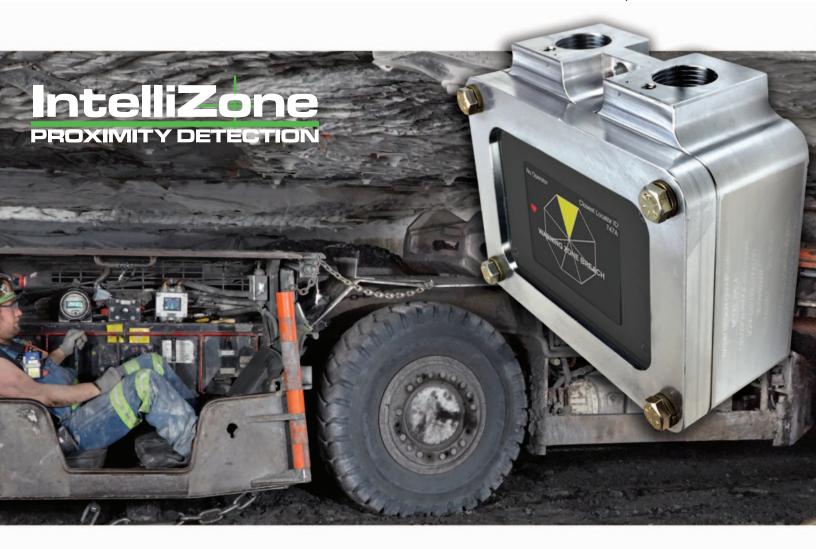

# IN-CAB DIRECTIONAL DISPLAY

**Driver Status** 

For mobile equipment with in-cab indicators, the Matrix Status Screen also provides this function.