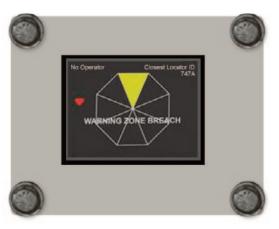

# STATUS SCREEN FOR MOBILE EQUIPMENT

- Easy to diagnose system without Faceboss
- No underground laptop required
- Decreases time to trouble-shoot system
   MSHA approved

The Matrix Status Screen also provides in-cab directional zone information for mobile equipment operators.

The IntelliZone<sup>®</sup> Status Screen provides a quick visual report, showing if your system drivers and locators are working properly. This optional accessory decreases the time required to trouble-shoot a system issue without the use of a laptop or Faceboss.

## IN-CAB DIRECTIONAL DISPLAY

#### **Driver Status**

For mobile equipment with in-cab indicators, the

Matrix Status Screen also

provides this function.