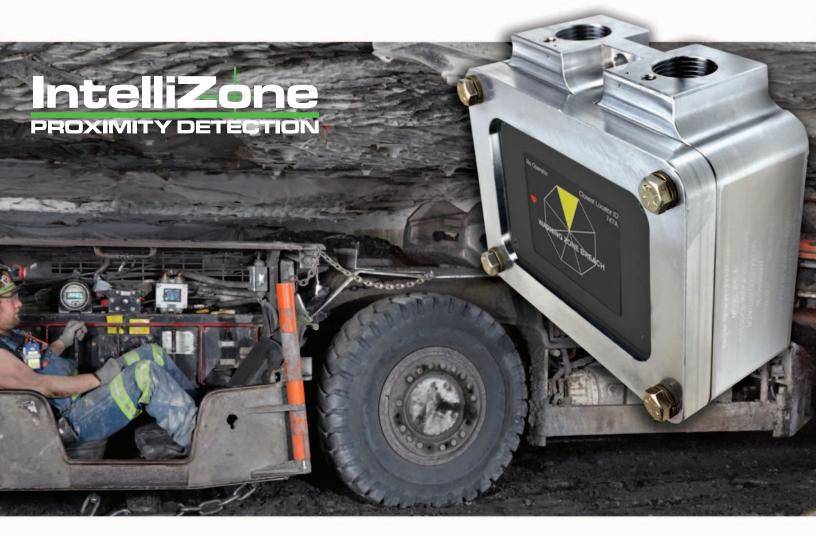

# STATUS SCREEN FOR MOBILE EQUIPMENT

- Easy to diagnose system without Faceboss
- No underground laptop required
- Decreases time to trouble-shoot system
   MSHA approved

The Matrix Status Screen also provides in-cab directional zone information for mobile equipment operators.

The IntelliZone<sup>®</sup> Status Screen provides a quick visual report, showing if your system drivers and locators are working properly. This optional accessory decreases the time required to trouble-shoot a system issue without the use of a laptop or Faceboss.

## IN-CAB DIRECTIONAL DISPLAY