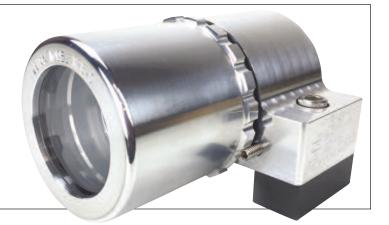

## MODEL XPE-5 XP ROUND ENCLOSURE

For lights and cameras. Replaces any standard round enclosure. MSHA Certified

Phone: 812.490.1525 • Fax: 812.490.1582 • 3299 Tower Drive • Newburgh, Indiana 47630 • email: sales@matrixteam.com