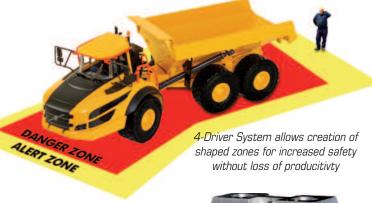

With the 4-Driver system, Matrix SharpZone<sup>™</sup> technology allows the creation of custom alerting, warning, alarm and stop zones around mobile construction equipment. The system is designed for mobile surface equipment of all types including articulated mobile haulage, excavation equipment and heavy or light support vehicles typically used in active construction zones.

### **4-Driver System**

- Allows for triangulation and X,Y positioning around mobile machinery, which increases safety without compromising productivity
- Optional dynamic zones based on speed input
- Optional in-cab display denoting the closest
- Proven Technology in U.S. mines since 2009. 350+ IntelliZone systems in operation
- Highly Reliable Drivers are compact and robust for maximum uptime, and manufactured for harsh operating conditions
- Service & Support all Matrix IntelliZone systems are backed by Matrix's outstanding field service technicians

## 1- or 2-Driver System

- Helps protects personnel at front and rear of mobile machinery
- Simple to install and highly portable
- In-Cab buzzer notifies operator with distinct tones for each zone

In-cab Directional Display for 4-Driver System (optional)