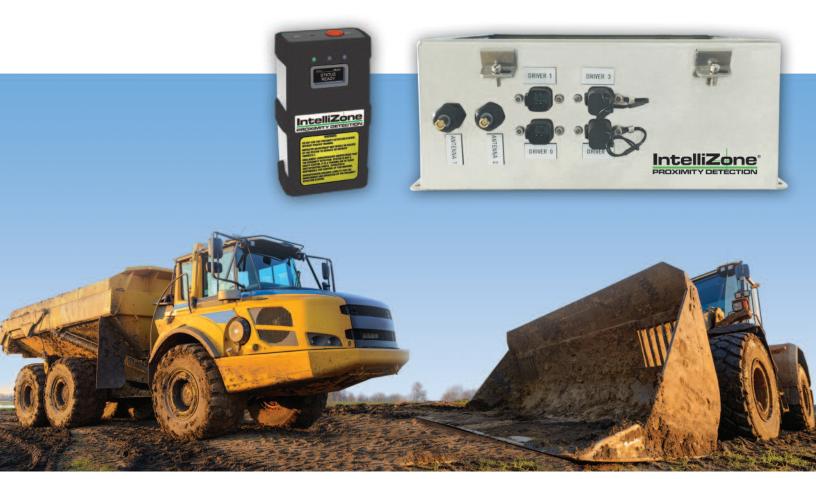

The Matrix IntelliZone® Industrial System is a customizable proximity detection solution. The System includes an all-in-one stainless steel controller/power box, plug and play components and your choice of a 1-, 2- or 4-Driver IntelliZone system.

With the 4-Driver system, Matrix SharpZone<sup>™</sup> technology allows the creation of custom alerting, warning, alarm and stop zones around mobile construction equipment. The system is designed for mobile surface equipment of all types including articulated mobile haulage, excavation equipment and heavy or light support vehicles typically used in active construction zones.

### **4-Driver System**

- Allows for triangulation and X,Y positioning around mobile machinery, which increases safety without compromising productivity
- Optional dynamic zones based on speed input
- Optional in-cab display denoting the closest
- Proven Technology in U.S. mines since 2009. 350+ IntelliZone systems in operation
- Highly Reliable Drivers are compact and robust for maximum uptime, and manufactured for harsh operating conditions
- Service & Support all Matrix IntelliZone systems are backed by Matrix's outstanding field service technicians