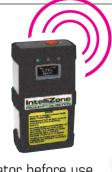

#### Locator

- Worn by personnel outside vehicles
- Alerts wearer and nearby vehicles
- Visual and Audible Alerts

#### **Locator Tester**

Performs a functional check on a Locator before use