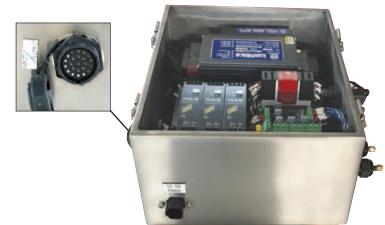

The Matrix IntelliZone® Industrial System is a customizable proximity detection solution. The System includes an all-in-one stainless steel controller/power box, plug and play components and your choice of a 1-, 2- or 4-Driver IntelliZone system.