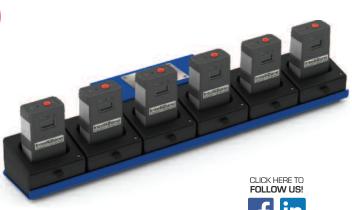

## **Charger or Charging Rack**

- 1/2-time charge rate
- Available in single, 6-Locator and 60-Locator configuration